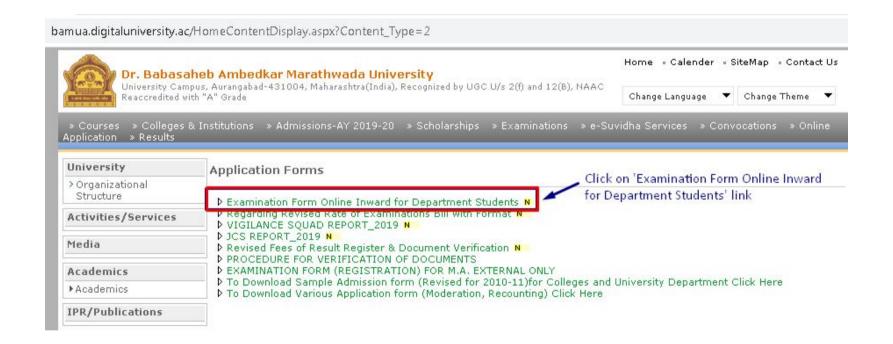

### Exam form Submission for Repeater Student

#### Personal Details

Student Name: KIRAN ATMARAM PATIL

Category: Reserved (SC)

Study Center: [1008] Tarabai Shinde Womens Study Center

Exam Event: Mar/Apr-2020

Exam form to be Inwarded

Exam Form No: 962256 Course Name: M.A. Womens Studies-M.A. Womens Studies F.Y.-First Semester

#### Papers to be Inwarded

| s | N Paper Name                           | Paper<br>Code | Teaching<br>Learning<br>Method | Assesment<br>Method | Assesment<br>Type | Paper Opted by<br>Student |
|---|----------------------------------------|---------------|--------------------------------|---------------------|-------------------|---------------------------|
| 1 | Gender and Social History              | WS 102        | Lectures                       | Theo