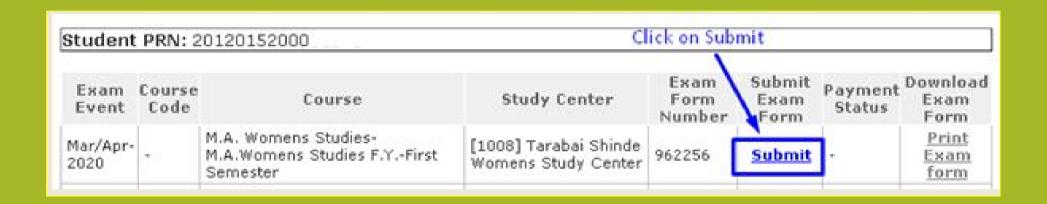

### Exam form Submission for Repeater Student

#### Personal Details

Student Name: KIRAN ATMARAM PATIL

Category: Reserved (SC)

Study Center: [1008] Tarabai Shinde Womens Study Center

Exam Event: Mar/Apr-2020

Exam form to be Inwarded

Exam Form No: 962256 Course Name: M.A. Womens Studies-M.A. Womens Studies F.Y.-First Semester