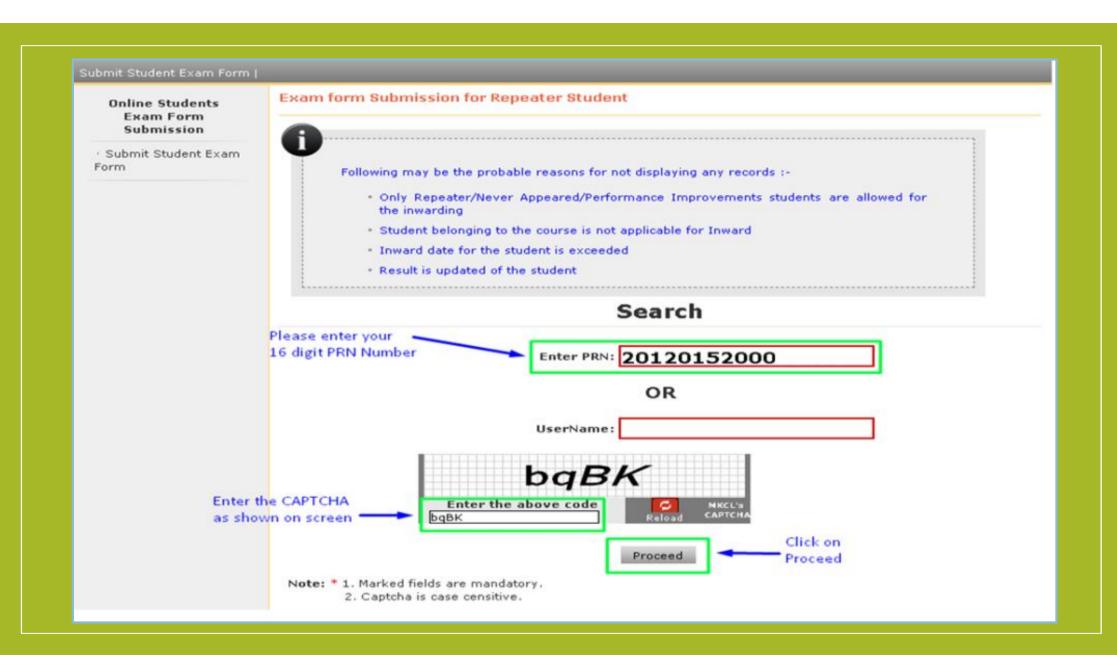

### Exam form Submission for Repeater Student

#### Personal Details

Student Name: KIRAN ATMARAM PATIL

Category: Reserved (SC)

Study Center: [1008] Tarabai Shinde Womens Study Center

Exam Event: Mar/Apr-2020

Exam form to be Inwarded

Exam Form No: 962256 Course Name: M.A. Womens Studies-M.A. Womens Studies F.Y.-First Semester

#### Papers to be Inwarded

| s | N Paper Name                           | Paper<br>Code | Teaching<br>Learning<br>Method | Assesment<br>Method | Assesment<br>Type | Paper Opted by<br>Student |
|---|----------------------------------------|---------------|--------------------------------|---------------------|-------------------|---------------------------|
| 1 | Gender and Social History              | WS 102        | Lectures                       | Theory