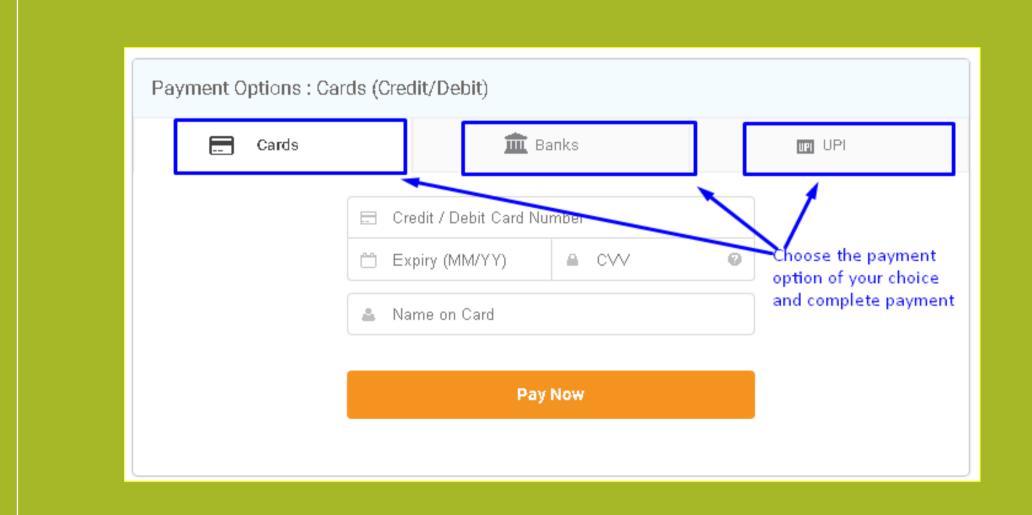

### No Payments Made.

Select Mode of Payment

Online Payment

Select the mode of payment

| Sr<br>No | Payment Mode                          | Charges                                                                                |
|----------|---------------------------------------|----------------------------------------------------------------------------------------|
| 1        | Net Banking                           | For all other Banks Rs.15 plus applicable taxes HDFC Banks Rs.18 plus applicable Taxes |
| 2        | Credit Card                           | Master /VISA 1.25% charges plus applicable Taxes                                       |
| 3        | Debit Card Charges Below<br>Rs.2000/- | 0.75 plus applicable taxes                                                             |
|          | Above Rs. 2000/-                      | 1% plus applicable taxes                                                               |

# Confirm Details

Total Amount

₹ 305.00

Payment Option

Citrus Payment Gateway

After Clicking "Pay Now" button you will be redirected to Citrus payment gateway

Click on Pay Now Pay Now