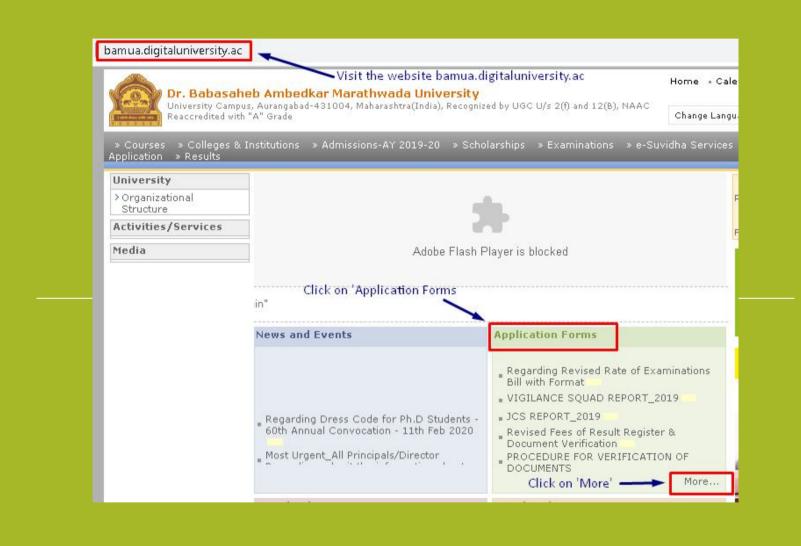

### Exam form Submission for Repeater Student

#### Personal Details

Student Name: KIRAN ATMARAM PATIL

Category: Reserved (SC)

Study Center: [1008] Tarabai Shinde Womens Study Center

Exam Event: Mar/Apr-2020

Exam form to be Inwarded

Exam Form No: 962256 Course Name: M.A. Womens Studies-M.A. Womens Studies F.Y.-First Semester

#### Papers to be Inwarded

| s | N Paper Name                           | Paper<br>Code | Teaching<br>Learning<br>Method | Assesment<br>Method | Assesment<br>Type | Paper Opted by<br>Student |
|---|----------------------------------------|---------------|--------------------------------|---------------------|-------------------|---------------------------|
| 1 | Gender and Social History              | WS 102        | Lectures                       | Th