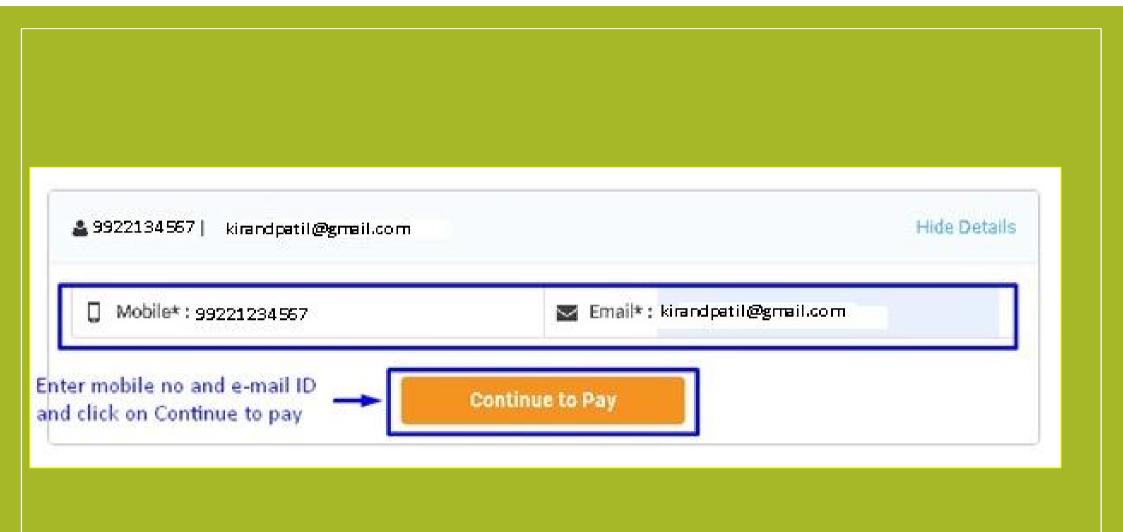

### No Payments Made.

Select Mode of Payment

Online Payment

Select the mode of payment

| Sr<br>No | Payment Mode                          | Charges                                                                                |
|----------|---------------------------------------|----------------------------------------------------------------------------------------|
| 1        | Net Banking                           | For all other Banks Rs.15 plus applicable taxes HDFC Banks Rs.18 plus applicable Taxes |
| 2        | Credit Card                           | Master /VISA 1.25% charges plus applicable Taxes                                       |
| 3        | Debit Card Charges Below<br>Rs.2000/- | 0.75 plus applicable taxes                                                             |
|          | Above Rs. 2000/-                      | 1% plus applicable taxes                                                               |